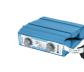

# **Roxtec S transit with SE**

Transit for multiple plastic pipes.

The Roxtec SE PPS with S is an extension of a standard Roxtec transit for protection of multiple plastic pipe penetrations against the risk of fire. The seal allows for a mix of pipe materials (metal and plastic) and in some cases cables within the same opening. The S frame is for welding to the structure. The standard sealing modules are adaptable to cables and pipes of different sizes, and can be used to build in spare capacity in the transit.

### Structure of installation

Mounting type