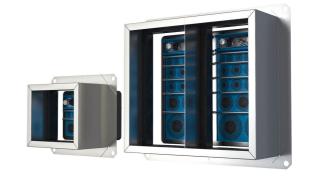

# **Roxtec S transit with SE**

Transit for multiple plastic pipes.

The Roxtec SE PPS with S is an extension of a standard Roxtec transit for protection of multiple plastic pipe penetrations against the risk of fire. The seal allows for a mix of pipe materials (metal and plastic) and in some cases cables within the same opening. The S frame is for welding to the structure. The standard sealing modules are adaptable to cables and pipes of different sizes, and can be used to build in spare capacity in the transit.

### Structure of installation

Mounting type