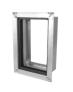

# **Roxtec S transit with SE**

Transit for multiple plastic pipes.

The Roxtec SE PPS with S is an extension of a standard Roxtec transit for protection of multiple plastic pipe penetrations against the risk of fire. The seal allows for a mix of pipe materials (metal and plastic) and in some cases cables within the same opening. The S frame is for welding to the structure. The standard sealing modules are adaptable to cables and pipes of different sizes, and can be used to build in spare capacity in the transit.

### Structure of installation

Mounting type

### Frame dimensions

The frame variants below are a limited selection. For the full range of frames and configurations, please visit roxtec.com.

| 1 | 120 x 180   | 140.5 x 238 x 60                                                        | 143(+1/-1) x 240(+1/-1)                                                                                                                                                                                    | 1.2                                                                                                                                                                                                                                                                | S006000000131                                                                                                                                                                                                                                                                                                                                                                                  |
|---|-------------|-------------------------------------------------------------------------|------------------------------------------------------------------------------------------------------------------------------------------------------------------------------------------------------------|--------------------------------------------------------------------------------------------------------------------------------------------------------------------------------------------------------------------------------------------------------------------|------------------------------------------------------------------------------------------------------------------------------------------------------------------------------------------------------------------------------------------------------------------------------------------------------------------------------------------------------------------------------------------------|
| 1 | 120 × 180   |                                                                         |                                                                                                                                                                                                            | =                                                                                                                                                                                                                                                                  | 3000000000131                                                                                                                                                                                                                                                                                                                                                                                  |
|   | 120 X 160   | 140.5 x 238 x 60                                                        | 143(+1/-1) x 240(+1/-1)                                                                                                                                                                                    | 3.3                                                                                                                                                                                                                                                                | S006000000112                                                                                                                                                                                                                                                                                                                                                                                  |
| 1 | 120 x 180   | 140.5 x 238 x 60                                                        | 143(+1/-1) x 240(+1/-1)                                                                                                                                                                                    | 3.3                                                                                                                                                                                                                                                                | S006000000121                                                                                                                                                                                                                                                                                                                                                                                  |
| 2 | 120 x 180   | 271 x 238 x 60                                                          | 273(+1/-1) x 240(+1/-1)                                                                                                                                                                                    | 1.9                                                                                                                                                                                                                                                                | S006000000231                                                                                                                                                                                                                                                                                                                                                                                  |
| 2 | 120 x 180   | 271 x 238 x 60                                                          | 273(+1/-1) x 240(+1/-1)                                                                                                                                                                                    | 5.5                                                                                                                                                                                                                                                                | S006000000221                                                                                                                                                                                                                                                                                                                                                                                  |
| 2 | 120 x 180   | 271 x 238 x 60                                                          | 273(+1/-1) x 240(+1/-1)                                                                                                                                                                                    | 5.5                                                                                                                                                                                                                                                                | S006000000212                                                                                                                                                                                                                                                                                                                                                                                  |
| 3 | 120 x 180   | 401.5 x 238 x 60                                                        | 404(+1/-1) x 240(+1/-1)                                                                                                                                                                                    | 7.7                                                                                                                                                                                                                                                                | S006000000312                                                                                                                                                                                                                                                                                                                                                                                  |
| 3 | 120 x 180   | 401.5 x 238 x 60                                                        | 404(+1/-1) x 240(+1/-1)                                                                                                                                                                                    | 7.7                                                                                                                                                                                                                                                                | S006000000321                                                                                                                                                                                                                                                                                                                                                                                  |
| 3 | 120 x 180   | 401.5 x 238 x 60                                                        | 404(+1/-1) × 240(+1/-1)                                                                                                                                                                                    | 2.6                                                                                                                                                                                                                                                                | S006000000331                                                                                                                                                                                                                                                                                                                                                                                  |
|   | 2 2 2 3 3 3 | 2 120 x 180<br>2 120 x 180<br>2 120 x 180<br>3 120 x 180<br>3 120 x 180 | 2     120 x 180     271 x 238 x 60       2     120 x 180     271 x 238 x 60       2     120 x 180     271 x 238 x 60       3     120 x 180     401.5 x 238 x 60       3     120 x 180     401.5 x 238 x 60 | 2 120 x 180 271 x 238 x 60 273(+1/-1) x 240(+1/-1) 2 120 x 180 271 x 238 x 60 273(+1/-1) x 240(+1/-1) 2 120 x 180 271 x 238 x 60 273(+1/-1) x 240(+1/-1) 3 120 x 180 401.5 x 238 x 60 404(+1/-1) x 240(+1/-1) 3 120 x 180 401.5 x 238 x 60 404(+1/-1) x 240(+1/-1) | 2     120 x 180     271 x 238 x 60     273(+1/-1) x 240(+1/-1)     1.9       2     120 x 180     271 x 238 x 60     273(+1/-1) x 240(+1/-1)     5.5       2     120 x 180     271 x 238 x 60     273(+1/-1) x 240(+1/-1)     5.5       3     120 x 180     401.5 x 238 x 60     404(+1/-1) x 240(+1/-1)     7.7       3     120 x 180     401.5 x 238 x 60     404(+1/-1) x 240(+1/-1)     7.7 |