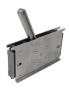

# **Roxtec S transit with SE**

Transit for multiple plastic pipes.

The Roxtec SE PPS with S is an extension of a standard Roxtec transit for protection of multiple plastic pipe penetrations against the risk of fire. The seal allows for a mix of pipe materials (metal and plastic) and in some cases cables within the same opening. The S frame is for welding to the structure. The standard sealing modules are adaptable to cables and pipes of different sizes, and can be used to build in spare capacity in the transit.

### Structure of installation

Mounting type